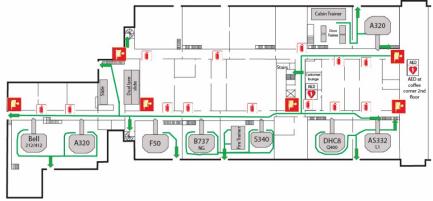

### **USEFUL NUMBERS**

Emergencies: 112

Medical Service Information: 1177

Taxi: +46 20-20 20 20

Radison Blu Arlandia: +46 8 506 840 00 Quality Hotel: +46 8 595 111 00 Connect Hotel: +46 8 591 200 50

FFS – FIRST FLOOR Entrance from Ground and 2<sup>nd</sup> floor