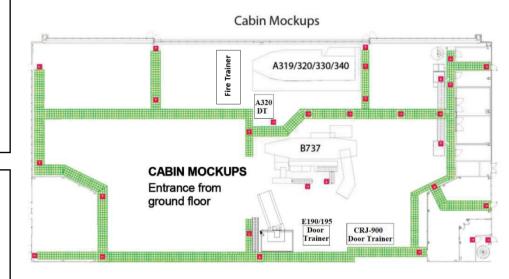

## BUSINESS CENTER (GROUND FLOOR)

Computers with internet connection, printer, scanner and copy machine.

CAE

Plan for 1st floor