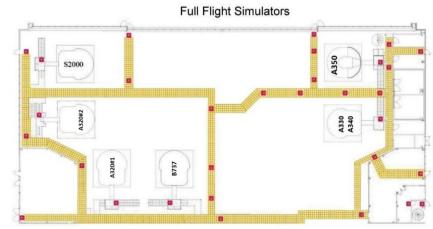

## BUSINESS CENTER (GROUND FLOOR)

Computers with internet connection, printer, scanner and copy machine.

CAE

Plan for 1st floor